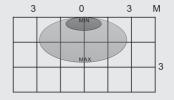

## 3 Detection Range 检测区域

Default angle is 30° 标准角度30°

传感器要固定紧,以 防振动。

Ensure activator is not blocked by other items

传感器不能直接置 于面板或其他材料 之后。

Ensure no moving objects in the detection range

检测区域内不能有 可移动或晃动的物 体。