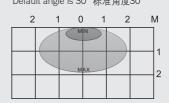

## 3 Detection Range 检测区域

Default angle is 30° 标准角度30°

传感器要固定紧,以 防振动。

Ensure activator is not blocked by other items

传感器不能直接置 于面板或其他材料 之后。

Ensure no moving objects in the detection range

检测区域内不能有 可移动或晃动的物 体。