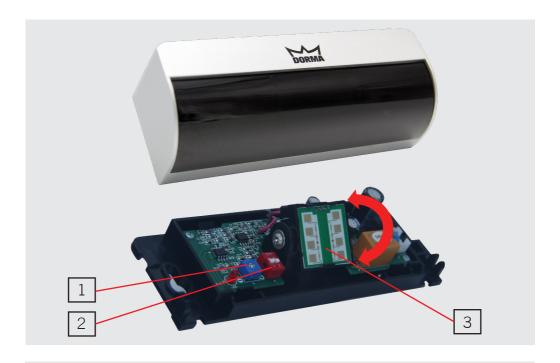

# DORMA Activator 多玛TM雷达感应器

## Mounting Instructions 安装说明

#### 1 Sensitivity 灵敏度

### 2 DIP Switch 拨码开关

|     | 1 Height | 2 Immunity |
|-----|----------|------------|
|     | 安装高度     | 抗干扰度       |
| ON  | > 3m     | HIGH 高     |
| OFF | 3m       | LOW 低      |